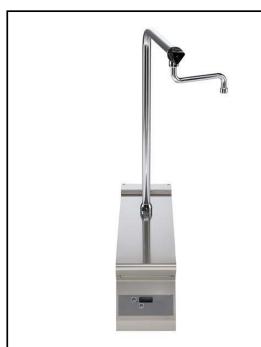

206377 (WTNWTCT7E)

Ambient WorkTop with water column and liter counter, 1/4 module - 700

#### Item No.

200 mm wide top unit with mounted water column, fitted with electronic liter-counter. Easy operation, LED display allows to constantly monitor the water output. Unit to be installed on bases, bridging supports or cantilever systems. Equipped with liter-counter. One piece pressed worktop in 1.5 mm thick stainless steel provides a heavy duty work surface under any load.

#### **Main Features**

- 200 mm wide top unit with mounted water column, fitted with electronic liter-counter.
- Easy operation, LED display allows to constantly monitor the water output.
- Unit features cold water tap.
- Unit to be mounted on open base cupboards, bridging supports or cantilever systems.
- Top configuration allows installation on ambient base only (not possible to install on refrigerated nor freezer base).