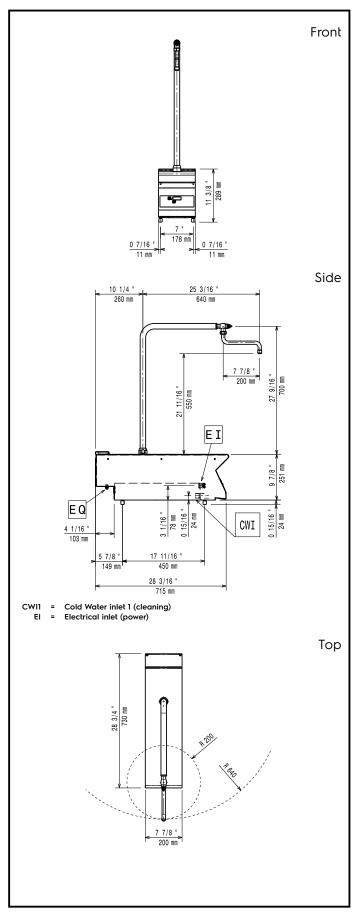

## **Electric**

Supply voltage:

**206377 (WTNWTCT7E)** 230 V/1 ph/50/60 Hz

Water:

Water cold/hot pipe size 3/4"

## **Key Information:**

External dimensions, Width: 200 mm
External dimensions, Depth: 730 mm
External dimensions, Height: 250 mm
Net weight: 6 kg

Modular Cooking Range Line 700XP Worktop with Water Column and Liter Counter, 200 mm